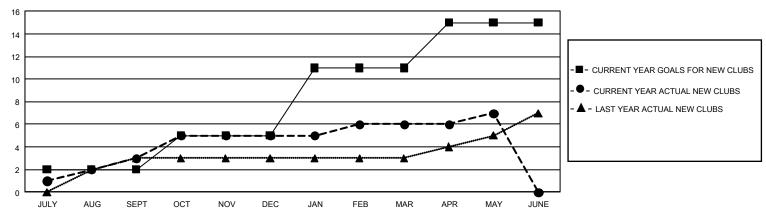

## GOALS AND ACTUAL NEW CLUBS CUMULATIVE

## GMT Constitutional Area 3, Group H

**GMT**: OPEN

REPORT DOES NOT INCLUDE CLUBS IN UNDISTRICTED AREAS.

| Clubs                 |               |           |               | Members               |                        |                         |                                                    |  |
|-----------------------|---------------|-----------|---------------|-----------------------|------------------------|-------------------------|----------------------------------------------------|--|
| RESULTS FOR 2019-2020 |               |           |               | RESULTS FOR 2019-2020 |                        |                         |                                                    |  |
| QUARTER               | NEW CLUB GOAL | NEW CLUBS | DROPPED CLUBS | QUARTER MEM           | BER GROWTH NET<br>GOAL | MEMBER GROWTH<br>ACTUAL | DROPPED<br>MEMBERS ACTUAL<br>(including transfers) |  |
| JULY/AUG/SEPT         | 6             | 3         | 3             | JULY/AUG/SEPT         | 645                    | 378                     | 583                                                |  |
| OCT/NOV/DEC           | 9             | 2         | 0             | OCT/NOV/DEC           | 690                    | 396                     | 668                                                |  |
| JAN/FEB/MAR           | 18            | 1         | 2             | JAN/FEB/MAR           | 765                    | 163                     | 291                                                |  |
| APR/MAY/JUNE          | 12            | 1         | 1             | APR/MAY/JUNE          | 1,260                  | 375                     | 262                                                |  |