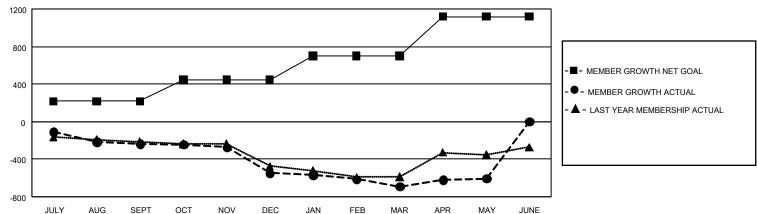

## GOALS AND ACTUAL MEMBERS CUMULATIVE

| DROPPED CLUBS: 6  |       | 294 CLUBS OF 511 ADDED 1 OR MORE<br>NEW MEMBERS | GENDER DISTRIBUTION             |                |       |
|-------------------|-------|-------------------------------------------------|---------------------------------|----------------|-------|
|                   |       | NEW MEMBERS                                     | MALE 7,828 (51.32)              |                |       |
|                   |       |                                                 | FEMALE                          | 7,425 (48.68%) |       |
| DROPPED MEMBERS   |       |                                                 |                                 |                |       |
| DECEASED          | 109   | CLICK HERE FOR CUMULATIVE                       | TOTAL FAMILY UNIT MEMBERS       |                | 7,808 |
| CLUB CANCELLED 58 |       | MEMBERSHIP DATA                                 |                                 |                | 0.070 |
| OTHER             | 1,637 |                                                 | FAMILY MEMBERS PAYING HALF DUES |                | 3,978 |
| TOTAL             | 1,804 |                                                 |                                 |                |       |

## GMT Constitutional Area 3, Group H

**GMT**: OPEN

REPORT DOES NOT INCLUDE CLUBS IN UNDISTRICTED AREAS.

| Clubs                 |               |           |               | Members               |                        |                         |                                                    |  |
|-----------------------|---------------|-----------|---------------|-----------------------|------------------------|-------------------------|----------------------------------------------------|--|
| RESULTS FOR 2019-2020 |               |           |               | RESULTS FOR 2019-2020 |                        |                         |                                                    |  |
| QUARTER               | NEW CLUB GOAL | NEW CLUBS | DROPPED CLUBS | QUARTER MEM           | BER GROWTH NET<br>GOAL | MEMBER GROWTH<br>ACTUAL | DROPPED<br>MEMBERS ACTUAL<br>(including transfers) |  |
| JULY/AUG/SEPT         | 6             | 3         | 3             | JULY/AUG/SEPT         | 645                    | 378                     | 583                                                |  |
| OCT/NOV/DEC           | 9             | 2         | 0             | OCT/NOV/DEC           | 690                    | 396                     | 668                                                |  |
| JAN/FEB/MAR           | 18            | 1         | 2             | JAN/FEB/MAR           | 765                    | 163                     | 291                                                |  |
| APR/MAY/JUNE          | 12            | 1         | 1             | APR/MAY/JUNE          | 1,260                  | 375                     | 262                                                |  |